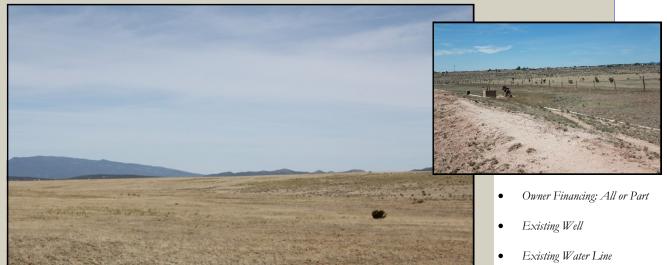

## OWNER FINANCING ON ALL OR PART 685.19 ACRES OFF THOMPSON ROAD, EDGEWOOD NM \$585,000.00

- Mountain Views: All Tracts
- Utilities in Vicinity
- 4 Tracts: Various Sizes
- Mostly Fenced
- Clean Grazing Land
- Future Development
- Utility Easement: All Tracts

ture development possibilities!

**OWNER FINANCING** Available On This Amazingly Priced 685.19 Acre Tract Of Land With Mountain Views From Each Tract! The property is located with utilities in the immediate vicinity. The land hosts four tracts of various acre sizes. Perfect for future development such as mini-ranchettes. The 30' utility easement allows all tracts access. OR use the land for grazing! Almost completely fenced with existing well - capacity unknown, retaining ponds, and water main pipeline for distribution from the well. Why wait to invest in this ranch land that has fu-